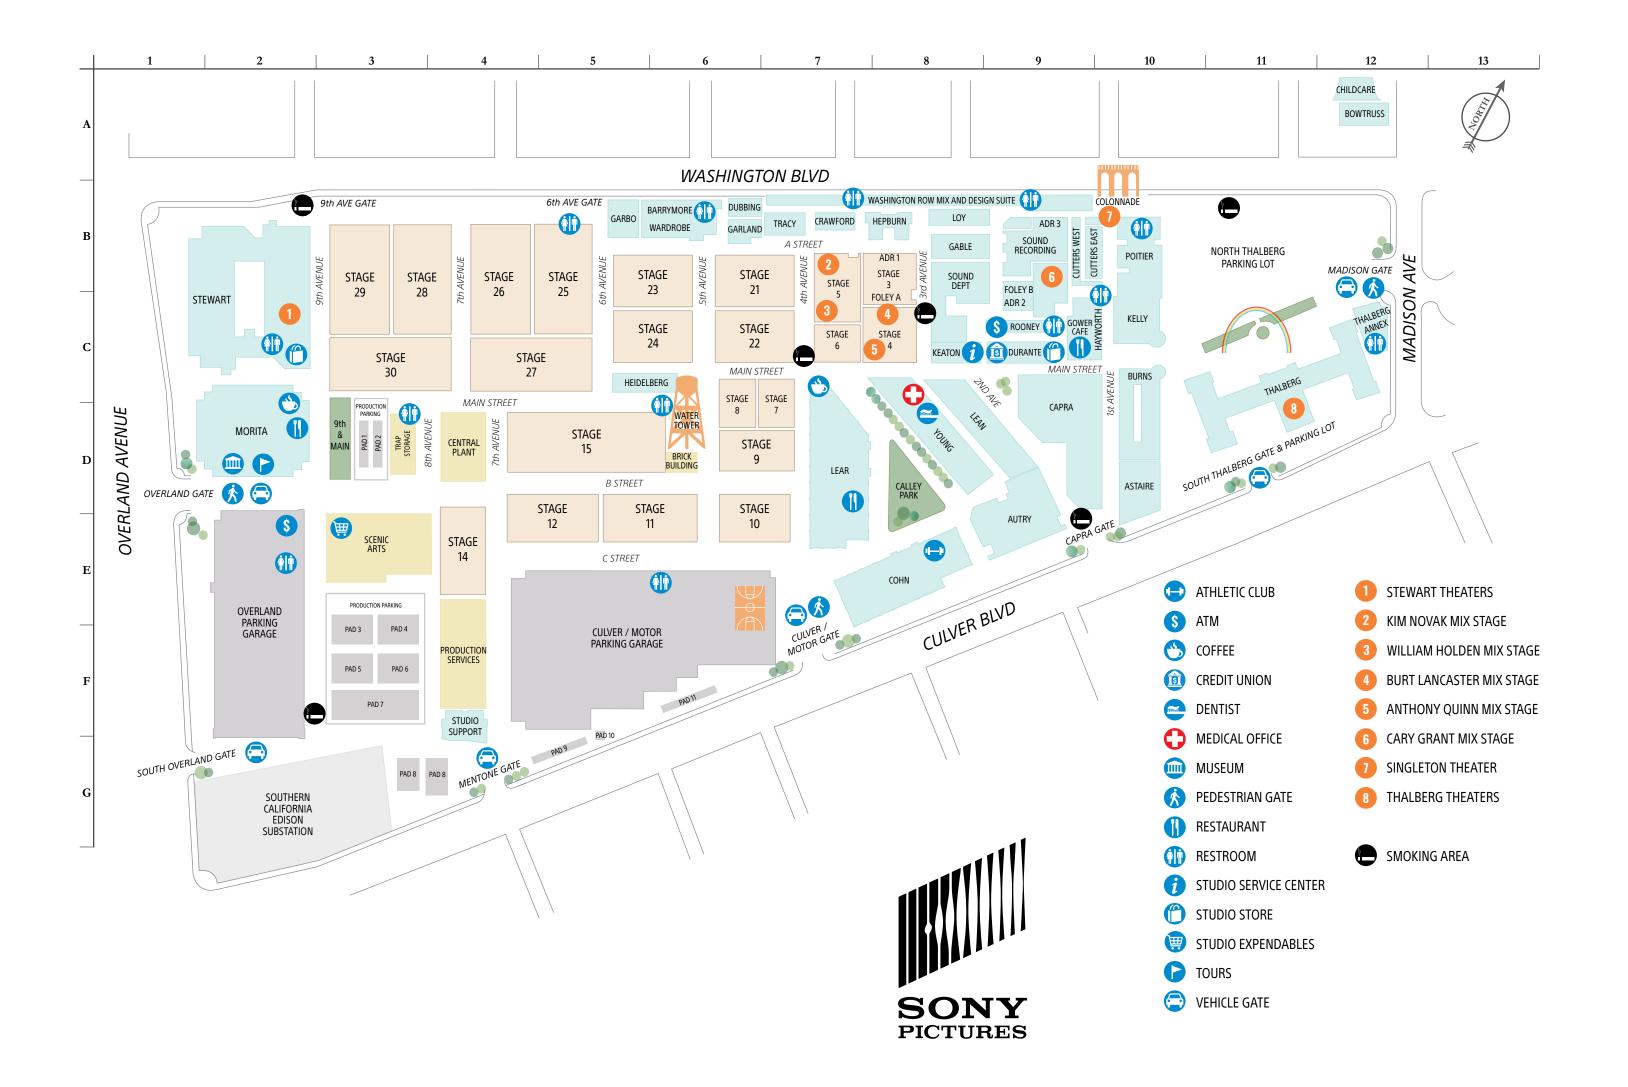

## STAGES

| STAGE 7 — | <br>D-7 |
|-----------|---------|
| STAGE 8 — | <br>D-6 |
| STAGE 9 — | <br>D-6 |
| STAGE 10  | <br>D-6 |
| STAGE 11  | <br>D-5 |
| STAGE 12  | <br>E-5 |
| STAGE 14  | <br>E-4 |
| STAGE 15  | <br>D-5 |
| STAGE 21  | <br>B-6 |
| STAGE 22  | <br>C-6 |
| STAGE 23  | <br>B-5 |
| STAGE 24  | <br>C-5 |
| STAGE 25  | <br>B-5 |
| STAGE 26  | <br>B-4 |
| STAGE 27  | <br>C-4 |
| STAGE 28  | <br>B-3 |
| STAGE 29  | <br>B-3 |
| STAGE 30  | <br>C-3 |
|           |         |

| OFF | CE DUU  | L DINICC |
|-----|---------|----------|
|     | ( F R H | LDINGS   |
|     |         |          |

| UTRY                      |                 |
|---------------------------|-----------------|
| ARRYMORE                  |                 |
| OWTRUSS 10101 WASHINGTO   | ON BLVD, CULVEF |
| URNS ————                 |                 |
| APRA MIX AND DESIGN SUITE |                 |
| OHN                       |                 |
| RAWFORD                   |                 |
| URANTE                    |                 |
| ABLE                      |                 |
| ARBO                      |                 |
| ARLAND                    |                 |
| EIDELBERG                 |                 |
| PBURN                     |                 |
| ATON                      |                 |
| :LLY                      |                 |
| AN                        |                 |
| EAR                       |                 |
| OY                        |                 |
| IORITA                    |                 |
| OITIER                    |                 |
| OONEY                     |                 |
| TAGE 6                    |                 |
| TEWART                    |                 |
| UDIO SUPPORT              |                 |
| CSOB 9050 W. WASHINGTO    | ON BLVD, CULVER |
| IALBERG                   |                 |
| IALBERG ANNEX             |                 |
| RACY                      |                 |
| DUNG                      |                 |

| THLETIC CLUB                                |           |
|---------------------------------------------|-----------|
| ТМ ————                                     | — C-9, I  |
| ASKETBALL COURT (CULVER/MOTOR GARAGE ROOF)  | I         |
| ARPENTRY SHOP/MILL (OVERLAND)               |           |
| ASHIER (KELLY)                              |           |
| HILD CARE 3845 CLARINGTON,                  | CULVER CI |
| OFFEE BEAN AND TEA LEAF                     | _         |
| OMMISSARY                                   | — D-2, I  |
| OURIER SERVICE (STUDIO SUPPORT BUILDING)    |           |
| ENTAL OFFICE (YOUNG)                        | C         |
| IRST ENTERTAINMENT CREDIT UNION             |           |
| OWER CAFE                                   | D-2, 0    |
| RIP DEPARTMENT (PRODUCTION SERVICES)        | I         |
| UDIO VISUAL SERVICES (THALBERG BASEMENT)    |           |
| IAIL ROOM (STUDIO SUPPORT)                  | (         |
| IEDICAL SERVICES                            |           |
| RINT SHOP (STEWART)                         | I         |
| RODUCTION SERVICES                          |           |
| RODUCTION SOUND                             | I         |
| ICOH (THALBERG BASEMENT)                    | D-        |
| ITA HAYWORTH EVENT CENTER                   | (         |
| CENIC ARTS                                  | I         |
| ECURITY SERVICE CENTER (STEWART, KELLY) ——— | — B-2, C- |
| ET LIGHTING (PRODUCTION SERVICES)           | I         |
| IGNS & GRAPHICS                             |           |
| TUDIO SERVICE CENTER                        | (         |
| TUDIO STORE                                 |           |
| TUDIO EXPENDABLES                           |           |
| IORITA COFFEE SHOP                          | C         |
| ATER TOWER                                  | r         |

**SUPPORT & SERVICES** 

## POST PRODUCTION FACILITIES

## PARKING & GATES

- C-8

- C-8

B-9

- B-7

B-9

-D-11

- B-8

- B-8

- B-8

- B-8

- B-2

- B-6

— C-8

B-8

· C-9

- B-9

- B-9

· C-8

- B-9

— C-7

— B-7

— C-9

— B-8

| PARKING                          |      |
|----------------------------------|------|
| CAPRA LOT                        | E-9  |
| CULVER / MOTOR PARKING STRUCTURE | F-5  |
| NORTH THALBERG LOT               | B-11 |
| OVERLAND PARKING STRUCTURE       | E-2  |
| SOUTH THALBERG LOT               | D-12 |

| GATES                 |      |
|-----------------------|------|
| 6TH AVENUE GATE       | B-5  |
| 9TH AVENUE GATE       | B-3  |
| CAPRA GATE            | E-9  |
| COLONNADE WALL B      | -10  |
| CULVER / MOTOR GATE   | F-7  |
| MADISON GATE B        | -12  |
| MENTONE GATE          | G-4  |
| OVERLAND GATE         | D-2  |
| SOUTH THALBERG GATE D | )-11 |
| SOUTH OVERLAND GATE   | G-2  |

A SMOKE FREE ZONE EXISTS IN THE PEDESTRIAN PATHWAY ALONG MAIN STREET FROM THE MADISON GATE TO 4TH AVENUE, AS WELL AS THE PARK AND PEDESTRIAN PATHWAYS IN FRONT OF THE CULVER PARKING STRUCTURE, NORMAN LEAR AND COHN BUILDINGS. ASH URNS ARE PLACED OUTSIDE THE STAGES AND AROUND THE BACK-LOT SO THAT SMOKING MAY TAKE BLACE AT A MINIMUM DISTANCE OF 20 EEST FROM MAY TAKE PLACE AT A MINIMUM DISTANCE OF 20 FEET FROM ALL ENTRY DOORS.

| D-11       | WASHINGTON ROW MIX AND DESIGN SUITE    |
|------------|----------------------------------------|
| G-4        | WILLIAM HOLDEN MIX STAGE (STAGE 5)     |
| D-8        |                                        |
| B-2<br>F-4 | POST PRODUCTION SERVICES               |
| B-8        | ADR 1 (STAGE 3)                        |
| D-10       | ADR 2                                  |
| C-9<br>E-3 | BARBRA STREISAND SCORING STAGE (SOUND) |
| C-10       | FOLEY A (STAGE 3)                      |
| F-4        | FOLEY B                                |
| F-2        | POST MEDIA CENTER                      |
| C-8        | SHIPPING & RECEIVING (SOUND)           |
| C-9        | Shin Finde a neeelining (Soonis)       |

SCREENING ROOMS / MIX STAGES ANTHONY QUINN MIX STAGE (STAGE 4) —

CARY GRANT MIX STAGE -

SINGLETON THEATER -

MIX STAGE C

MIX STAGE H —

BURT LANCASTER MIX STAGE (STAGE 4) -----

THALBERG BUILDING THEATERS (A, B, C, D, E, & F)

KIM NOVAK MIX STAGE (STAGE 5) ——

MIX STAGE D (SOUND DEPARTMENT) -----

MIX STAGE E (SOUND DEPARTMENT) -----

MIX STAGE F (SOUND DEPARTMENT) -

MIX STAGE G (SOUND DEPARTMENT) -

## EDITING ROOMS

| AUTRY (596-640)              | E-9     |
|------------------------------|---------|
| AUTRY (1003-1046)            | E-9     |
| CUTTERS ALLEY EAST (400-431) | B-9     |
| CUTTERS ALLEY WEST (432-440) | B-9     |
| WASHINGTON ROW (101-239) -   | B-7,8,9 |